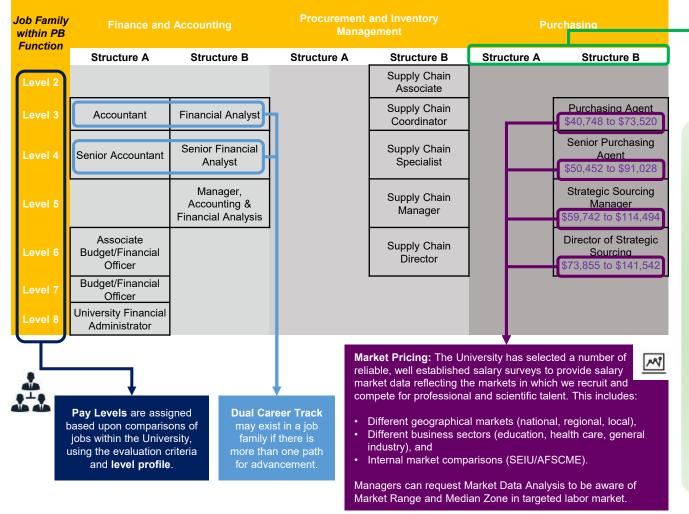

9

Structure A vs. Structure B: Specific jobs (26%) were assigned to Structure B when the market data indicated that a higher market range and median zone was necessary in order to effectively recruit and retain staff in that particular job.

| Structure A Pay Plan for FY2018 |                        |                       |                        |                        |  |  |  |
|---------------------------------|------------------------|-----------------------|------------------------|------------------------|--|--|--|
| Pay<br>Level                    | Market<br>Range<br>Min | Median<br>Zone<br>Low | Median<br>Zone<br>High | Market<br>Range<br>Max |  |  |  |
| 2                               | \$34,297               | \$36,869              | \$46,924               | \$58,655               |  |  |  |
| 3                               | \$37,313               | \$43,469              | \$55,325               | \$69,156               |  |  |  |
| 4                               | \$40,805               | \$52,027              | \$66,216               | \$82,770               |  |  |  |
| 5                               | \$48,546               | \$64,728              | \$82,380               | \$102,975              |  |  |  |
| 6                               | \$58,872               | \$78,495              | \$99,903               | \$124,879              |  |  |  |
| 7                               | \$76,507               | \$102,010             | \$129,830              | \$162,288              |  |  |  |
| 8                               | \$98,936               | \$131,914             | \$167,891              | \$209,864              |  |  |  |
| 9                               | Open                   |                       |                        |                        |  |  |  |
| 10                              | Open                   |                       |                        |                        |  |  |  |
| Structure B Pay Plan for FY2018 |                        |                       |                        |                        |  |  |  |
| Pay<br>Level                    | Market<br>Range        | Median<br>Zone        | Median<br>Zone         | Market<br>Range        |  |  |  |

| Pay<br>Level | Market<br>Range | Median<br>Zone | Median<br>Zone | Market<br>Range |  |  |
|--------------|-----------------|----------------|----------------|-----------------|--|--|
|              | Min             | Low            | High           | Max             |  |  |
| 2            | \$35,271        | \$47,028       | \$53,031       | \$63,637        |  |  |
| 3            | \$40,748        | \$54,331       | \$61,267       | \$73,520        |  |  |
| 4            | \$50,452        | \$67,269       | \$75,857       | \$91,028        |  |  |
| 5            | \$59,742        | \$79,656       | \$95,412       | \$114,494       |  |  |
| 6            | \$73,855        | \$98,474       | \$117,952      | \$141,542       |  |  |
| 7            | \$90,065        | \$120,087      | \$143,841      | \$172,609       |  |  |
| 8            | \$117,713       | \$156,950      | \$187,995      | \$225,594       |  |  |
| 9            | Open            |                |                |                 |  |  |
| 10           | Open            |                |                |                 |  |  |
|              |                 |                |                |                 |  |  |