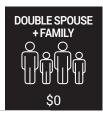

To locate a provider, visit wellmark.com/finder and choose the Find a Provider or Facility link.

| ► HEALTH COSTS                                                                                                 | UISELECT                                                               |                                                                                                     | UICHOICE                                                                                            |                                                                     |                                                                                                                                                                                             |
|----------------------------------------------------------------------------------------------------------------|------------------------------------------------------------------------|-----------------------------------------------------------------------------------------------------|-----------------------------------------------------------------------------------------------------|---------------------------------------------------------------------|---------------------------------------------------------------------------------------------------------------------------------------------------------------------------------------------|
|                                                                                                                | LEVEL 1                                                                | LEVEL 2                                                                                             | LEVEL 1                                                                                             | LEVEL 2                                                             | LEVEL 3                                                                                                                                                                                     |
| ANNUAL<br>DEDUCTIBLE                                                                                           | Employee: \$400 Employee: \$800 Family: \$800 Family: \$1,600          |                                                                                                     | N/A. Deductible for inpatient hospital care only.<br>See annual inpatient care deductible below.    |                                                                     |                                                                                                                                                                                             |
| INPATIENT CARE DEDUCTIBLE Semi-private room                                                                    | See deductible                                                         |                                                                                                     | \$400 deductible<br>followed by<br>10% coinsurance<br>Per admission                                 | \$600 deductible<br>followed by<br>10% coinsurance<br>Per admission | \$800 deductible<br>followed by<br>40% coinsurance<br>Per admission                                                                                                                         |
| COINSURANCE                                                                                                    | 15%                                                                    | 25%                                                                                                 | 10%                                                                                                 | 20%                                                                 | Varies based on location & service                                                                                                                                                          |
| ANNUAL<br>OUT-OF-POCKET<br>MAXIMUM (OPM)                                                                       | Levels 1 and 2 participating providers combined                        |                                                                                                     | Levels 1, 2, and 3 BlueCard participating providers combined<br>Employee: \$1,700   Family: \$3,400 |                                                                     |                                                                                                                                                                                             |
|                                                                                                                | Employee: \$2,000<br>Family: \$3,400                                   | Employee: \$3,000<br>Family: \$6,000                                                                | Non-participating providers N/A                                                                     |                                                                     | Non-participating providers<br>Employee: \$2,000<br>Family: \$4,000                                                                                                                         |
| PREVENTIVE CARE Includes preventive exams, gynecological exams, immunizations, mammograms, and well-child care | \$0 copay<br>Not subject to deductible                                 |                                                                                                     | \$0 copay                                                                                           | \$0 copay                                                           | Participating providers \$0 copay  Non-participating providers  Outpatient 40% coinsurance In office 50% coinsurance Coinsurance waived for out-of-network immunizations & well-child care. |
| DOCTOR ON DEMAND®                                                                                              | \$0 copay                                                              |                                                                                                     | \$0 copay                                                                                           |                                                                     |                                                                                                                                                                                             |
| Mental health visits are not covered  UI QUICK CARE                                                            | \$5 copay                                                              | N/A                                                                                                 | \$5 copay                                                                                           | N/A                                                                 | N/A                                                                                                                                                                                         |
| URGENT CARE VISIT                                                                                              | \$10 copay                                                             | \$35 copay                                                                                          | \$10 copay                                                                                          | \$25 copay                                                          | 50% coinsurance                                                                                                                                                                             |
| OFFICE VISIT                                                                                                   |                                                                        | Primary care:<br>\$35 copay<br>Specialist:<br>\$50 copay<br>pay will apply to<br>, physical, speech | \$10 copay                                                                                          | \$25 copay                                                          | 50% coinsurance                                                                                                                                                                             |
| EMERGENCY<br>ROOM VISIT<br>Copay waived if admitted                                                            | \$100 copay followed by 10% coinsurance includes out-of-state ER visit |                                                                                                     | \$100 copay followed by 10% coinsurance                                                             |                                                                     |                                                                                                                                                                                             |
| MENTAL HEALTH CARE VISIT                                                                                       | \$10 copay                                                             |                                                                                                     | \$0 copay                                                                                           | \$0 copay                                                           | 50% coinsurance                                                                                                                                                                             |
| ► PHARMACY                                                                                                     | BLUE RX VALUE PLUS™                                                    |                                                                                                     | BLUE RX COMPLETE™                                                                                   |                                                                     |                                                                                                                                                                                             |
| TIER 1<br>Generic drugs                                                                                        | \$0 copay                                                              |                                                                                                     | \$0 copay                                                                                           |                                                                     |                                                                                                                                                                                             |
| TIER 2<br>Name-brand drugs                                                                                     | 30% coinsurance                                                        |                                                                                                     | 30% coinsurance                                                                                     |                                                                     |                                                                                                                                                                                             |
| TIER 3<br>Name-brand,<br>non-formulary drugs                                                                   | 50% coinsurance                                                        |                                                                                                     | 50% coinsurance                                                                                     |                                                                     |                                                                                                                                                                                             |
| <b>TIER 4</b> Name-brand, non-formulary drugs                                                                  | N/A                                                                    |                                                                                                     | 50% coinsurance                                                                                     |                                                                     |                                                                                                                                                                                             |
| PHARMACY ANNUAL<br>OUT-OF-POCKET<br>MAXIMUM                                                                    | Employee: \$1,100<br>Family: \$2,200                                   |                                                                                                     | Employee: \$1,100<br>Family: \$2,200                                                                |                                                                     |                                                                                                                                                                                             |