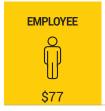

To locate a provider, visit wellmark.com/finder and choose the Find a Provider or Facility link.

| ► HEALTH COSTS                                                                                                 | UISELECT                                                               |                                                                                                     | UICHOICE                                                                                            |                                                                     |                                                                                                                                                                                             |
|----------------------------------------------------------------------------------------------------------------|------------------------------------------------------------------------|-----------------------------------------------------------------------------------------------------|-----------------------------------------------------------------------------------------------------|---------------------------------------------------------------------|---------------------------------------------------------------------------------------------------------------------------------------------------------------------------------------------|
|                                                                                                                | LEVEL 1                                                                | LEVEL 2                                                                                             | LEVEL 1                                                                                             | LEVEL 2                                                             | LEVEL 3                                                                                                                                                                                     |
| ANNUAL<br>DEDUCTIBLE                                                                                           | Employee: \$400 Employee: \$800 Family: \$800 Family: \$1,600          |                                                                                                     | N/A. Deductible for inpatient hospital care only.<br>See annual inpatient care deductible below.    |                                                                     |                                                                                                                                                                                             |
| INPATIENT CARE DEDUCTIBLE Semi-private room                                                                    | See deductible                                                         |                                                                                                     | \$400 deductible<br>followed by<br>10% coinsurance<br>Per admission                                 | \$600 deductible<br>followed by<br>10% coinsurance<br>Per admission | \$800 deductible<br>followed by<br>40% coinsurance<br>Per admission                                                                                                                         |
| COINSURANCE                                                                                                    | 15%                                                                    | 25%                                                                                                 | 10%                                                                                                 | 20%                                                                 | Varies based on location & service                                                                                                                                                          |
| ANNUAL<br>OUT-OF-POCKET<br>MAXIMUM (OPM)                                                                       | Levels 1 and 2 participating providers combined                        |                                                                                                     | Levels 1, 2, and 3 BlueCard participating providers combined<br>Employee: \$1,700   Family: \$3,400 |                                                                     |                                                                                                                                                                                             |
|                                                                                                                | Employee: \$2,000<br>Family: \$3,400                                   | Employee: \$3,000<br>Family: \$6,000                                                                | Non-participating providers N/A                                                                     |                                                                     | Non-participating providers<br>Employee: \$2,000<br>Family: \$4,000                                                                                                                         |
| PREVENTIVE CARE Includes preventive exams, gynecological exams, immunizations, mammograms, and well-child care | \$0 copay<br>Not subject to deductible                                 |                                                                                                     | \$0 copay                                                                                           | \$0 copay                                                           | Participating providers \$0 copay  Non-participating providers  Outpatient 40% coinsurance In office 50% coinsurance Coinsurance waived for out-of-network immunizations & well-child care. |
| DOCTOR ON DEMAND®                                                                                              | \$0 copay                                                              |                                                                                                     | \$0 copay                                                                                           |                                                                     |                                                                                                                                                                                             |
| Mental health visits are not covered  UI QUICK CARE                                                            | \$5 copay                                                              | N/A                                                                                                 | \$5 copay                                                                                           | N/A                                                                 | N/A                                                                                                                                                                                         |
| URGENT CARE VISIT                                                                                              | \$10 copay                                                             | \$35 copay                                                                                          | \$10 copay                                                                                          | \$25 copay                                                          | 50% coinsurance                                                                                                                                                                             |
| OFFICE VISIT                                                                                                   |                                                                        | Primary care:<br>\$35 copay<br>Specialist:<br>\$50 copay<br>pay will apply to<br>, physical, speech | \$10 copay                                                                                          | \$25 copay                                                          | 50% coinsurance                                                                                                                                                                             |
| EMERGENCY<br>ROOM VISIT<br>Copay waived if admitted                                                            | \$100 copay followed by 10% coinsurance includes out-of-state ER visit |                                                                                                     | \$100 copay followed by 10% coinsurance                                                             |                                                                     |                                                                                                                                                                                             |
| MENTAL HEALTH CARE VISIT                                                                                       | \$10 copay                                                             |                                                                                                     | \$0 copay                                                                                           | \$0 copay                                                           | 50% coinsurance                                                                                                                                                                             |
| ► PHARMACY                                                                                                     | BLUE RX VALUE PLUS™                                                    |                                                                                                     | BLUE RX COMPLETE™                                                                                   |                                                                     |                                                                                                                                                                                             |
| TIER 1<br>Generic drugs                                                                                        | \$0 copay                                                              |                                                                                                     | \$0 copay                                                                                           |                                                                     |                                                                                                                                                                                             |
| TIER 2<br>Name-brand drugs                                                                                     | 30% coinsurance                                                        |                                                                                                     | 30% coinsurance                                                                                     |                                                                     |                                                                                                                                                                                             |
| TIER 3<br>Name-brand,<br>non-formulary drugs                                                                   | 50% coinsurance                                                        |                                                                                                     | 50% coinsurance                                                                                     |                                                                     |                                                                                                                                                                                             |
| <b>TIER 4</b> Name-brand, non-formulary drugs                                                                  | N/A                                                                    |                                                                                                     | 50% coinsurance                                                                                     |                                                                     |                                                                                                                                                                                             |
| PHARMACY ANNUAL<br>OUT-OF-POCKET<br>MAXIMUM                                                                    | Employee: \$1,100<br>Family: \$2,200                                   |                                                                                                     | Employee: \$1,100<br>Family: \$2,200                                                                |                                                                     |                                                                                                                                                                                             |