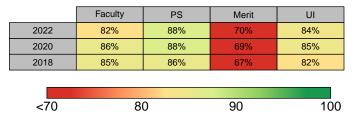

# **Survey Results**

The Trended Comparison section of this report displays the 2022 UI results with those from 2018 and 2020, but for consistent data comparison, results from UI Health Care are excluded. Color and shading illustrate the difference in survey responses across the six options (strongly agree, agree, slightly agree, slightly disagree, disagree, and strongly disagree). The survey data are a snapshot taken at a point in time. In comparison to past years, it does not represent the change within a constant cohort of respondents.