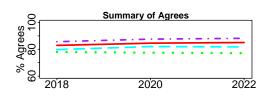

# **Survey Results**

The Trended Comparison section of this report displays the 2022 UI results with those from 2018 and 2020, but for consistent data comparison, results from UI Health Care are excluded. Color and shading illustrate the difference in survey responses across the six options (strongly agree, agree, slightly agree, slightly disagree, disagree, and strongly disagree). The survey data are a snapshot taken at a point in time. In comparison to past years, it does not represent the change within a constant cohort of respondents.