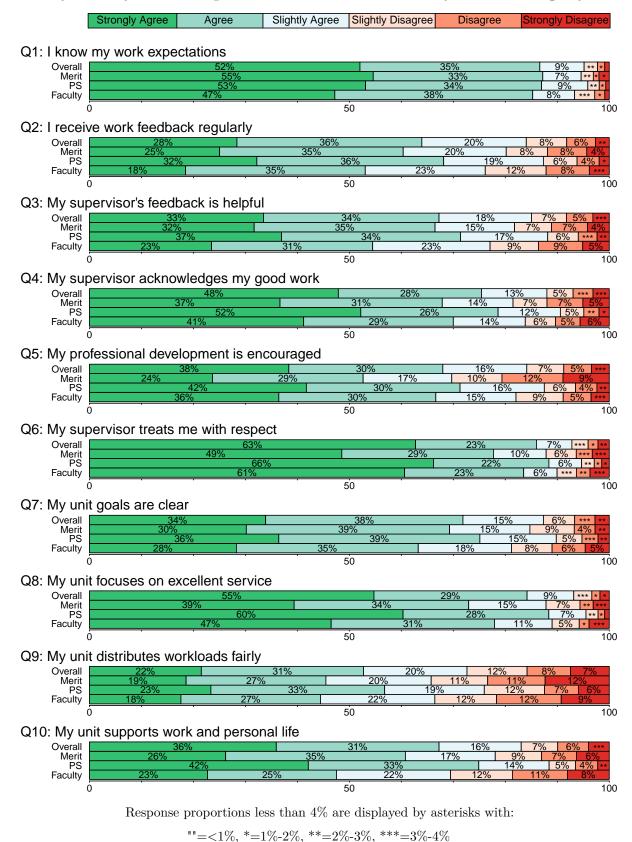

# **Survey Results**

The Trended Comparison section of this report displays the 2022 UI results with those from 2018 and 2020, but for consistent data comparison, results from UI Health Care are excluded. Color and shading illustrate the difference in survey responses across the six options (strongly agree, agree, slightly agree, slightly disagree, disagree, and strongly disagree). The survey data are a snapshot taken at a point in time. In comparison to past years, it does not represent the change within a constant cohort of respondents.