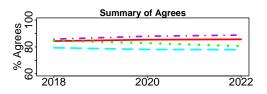

# **Survey Results**

The Trended Comparison section of this report displays the 2022 UI results with those from 2018 and 2020, but for consistent data comparison, results from UI Health Care are excluded. Color and shading illustrate the difference in survey responses across the six options (strongly agree, agree, slightly agree, slightly disagree, disagree, and strongly disagree). The survey data are a snapshot taken at a point in time. In comparison to past years, it does not represent the change within a constant cohort of respondents.