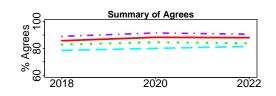

# **Survey Results**

The Trended Comparison section of this report displays the 2022 UI results with those from 2018 and 2020, but for consistent data comparison, results from UI Health Care are excluded. Color and shading illustrate the difference in survey responses across the six options (strongly agree, agree, slightly agree, slightly disagree, disagree, and strongly disagree). The survey data are a snapshot taken at a point in time. In comparison to past years, it does not represent the change within a constant cohort of respondents.