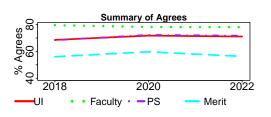

For what specific WAI statements might you take action? The second graph displays three areas of strength and three areas for improvement for the UI. Recognize that efforts to maintain or improve a specific area might be important to UI for reasons other than engagement.

• **Bar Plot** - displays percent of respondents who agreed (Slightly Agree, Agree, Strongly Agree) with that statement.

<sup>3</sup>Bosco, F.A., Aguinis, H., Singh, K., Field, J.G., & Pierce, C.A. (2015). Correlational effect size benchmarks. Journal of Applied Psychology, 100, 431-449.