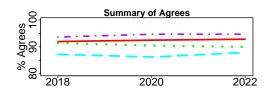

# **Survey Results**

The Trended Comparison section of this report displays the 2022 UI results with those from 2018 and 2020, but for consistent data comparison, results from UI Health Care are excluded. Color and shading illustrate the difference in survey responses across the six options (strongly agree, agree, slightly agree, slightly disagree, disagree, and strongly disagree). The survey data are a snapshot taken at a point in time. In comparison to past years, it does not represent the change within a constant cohort of respondents.