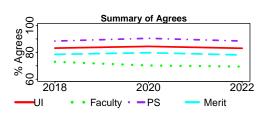

# **Survey Results**

The Trended Comparison section of this report displays the 2022 UI results with those from 2018 and 2020, but for consistent data comparison, results from UI Health Care are excluded. Color and shading illustrate the difference in survey responses across the six options (strongly agree, agree, slightly agree, slightly disagree, disagree, and strongly disagree). The survey data are a snapshot taken at a point in time. In comparison to past years, it does not represent the change within a constant cohort of respondents.