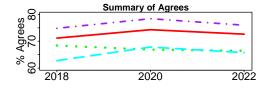

# **Survey Results**

The Trended Comparison section of this report displays the 2022 UI results with those from 2018 and 2020, but for consistent data comparison, results from UI Health Care are excluded. Color and shading illustrate the difference in survey responses across the six options (strongly agree, agree, slightly agree, slightly disagree, disagree, and strongly disagree). The survey data are a snapshot taken at a point in time. In comparison to past years, it does not represent the change within a constant cohort of respondents.