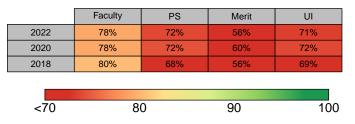

# **Survey Results**

The Trended Comparison section of this report displays the 2022 UI results with those from 2018 and 2020, but for consistent data comparison, results from UI Health Care are excluded. Color and shading illustrate the difference in survey responses across the six options (strongly agree, agree, slightly agree, slightly disagree, disagree, and strongly disagree). The survey data are a snapshot taken at a point in time. In comparison to past years, it does not represent the change within a constant cohort of respondents.