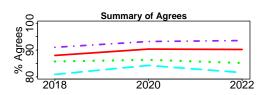

# **Survey Results**

The Trended Comparison section of this report displays the 2022 UI results with those from 2018 and 2020, but for consistent data comparison, results from UI Health Care are excluded. Color and shading illustrate the difference in survey responses across the six options (strongly agree, agree, slightly agree, slightly disagree, disagree, and strongly disagree). The survey data are a snapshot taken at a point in time. In comparison to past years, it does not represent the change within a constant cohort of respondents.