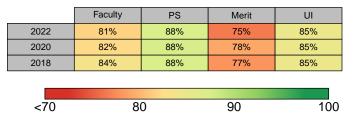

# **Survey Results**

The Trended Comparison section of this report displays the 2022 UI results with those from 2018 and 2020, but for consistent data comparison, results from UI Health Care are excluded. Color and shading illustrate the difference in survey responses across the six options (strongly agree, agree, slightly agree, slightly disagree, disagree, and strongly disagree). The survey data are a snapshot taken at a point in time. In comparison to past years, it does not represent the change within a constant cohort of respondents.