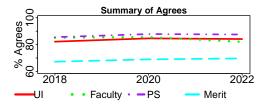

# **Survey Results**

The Trended Comparison section of this report displays the 2022 UI results with those from 2018 and 2020, but for consistent data comparison, results from UI Health Care are excluded. Color and shading illustrate the difference in survey responses across the six options (strongly agree, agree, slightly agree, slightly disagree, disagree, and strongly disagree). The survey data are a snapshot taken at a point in time. In comparison to past years, it does not represent the change within a constant cohort of respondents.