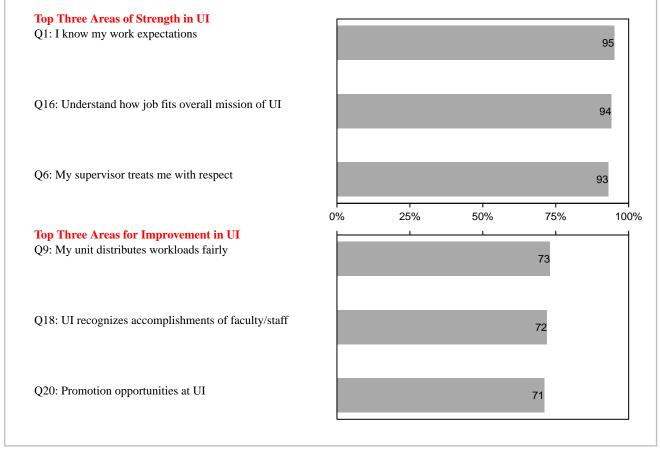

For what specific WAI statements might you take action? The second graph displays three areas of strength and three areas for improvement for the UI. Recognize that efforts to maintain or improve a specific area might be important to UI for reasons other than engagement.

• **Bar Plot** - displays percent of respondents who agreed (Slightly Agree, Agree, Strongly Agree) with that statement.

<sup>3</sup>Bosco, F.A., Aguinis, H., Singh, K., Field, J.G., & Pierce, C.A. (2015). Correlational effect size benchmarks. Journal of Applied Psychology, 100, 431-449.