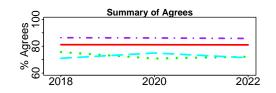

The charts below display average engagement scores based upon these survey items.

 $<sup>^1</sup>$ Kahn, W.A. (1990). Psychological conditions of personal engagement and disengagement at work. Academy of Management Journal, 33, 692-724.