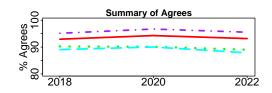

# **Survey Results**

The Trended Comparison section of this report displays the 2022 UI results with those from 2018 and 2020, but for consistent data comparison, results from UI Health Care are excluded. Color and shading illustrate the difference in survey responses across the six options (strongly agree, agree, slightly agree, slightly disagree, disagree, and strongly disagree). The survey data are a snapshot taken at a point in time. In comparison to past years, it does not represent the change within a constant cohort of respondents.