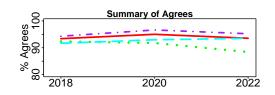

# **Survey Results**

The Trended Comparison section of this report displays the 2022 UI results with those from 2018 and 2020, but for consistent data comparison, results from UI Health Care are excluded. Color and shading illustrate the difference in survey responses across the six options (strongly agree, agree, slightly agree, slightly disagree, disagree, and strongly disagree). The survey data are a snapshot taken at a point in time. In comparison to past years, it does not represent the change within a constant cohort of respondents.