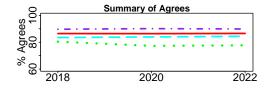

# **Survey Results**

The Trended Comparison section of this report displays the 2022 UI results with those from 2018 and 2020, but for consistent data comparison, results from UI Health Care are excluded. Color and shading illustrate the difference in survey responses across the six options (strongly agree, agree, slightly agree, slightly disagree, disagree, and strongly disagree). The survey data are a snapshot taken at a point in time. In comparison to past years, it does not represent the change within a constant cohort of respondents.