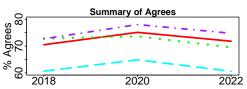

# **Survey Results**

The Trended Comparison section of this report displays the 2022 UI results with those from 2018 and 2020, but for consistent data comparison, results from UI Health Care are excluded. Color and shading illustrate the difference in survey responses across the six options (strongly agree, agree, slightly agree, slightly disagree, disagree, and strongly disagree). The survey data are a snapshot taken at a point in time. In comparison to past years, it does not represent the change within a constant cohort of respondents.