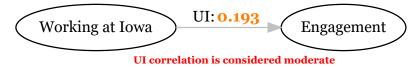

# **Engagement Strengths and Areas for Improvement**

How strong is the relationship of Engagement and Working at Iowa perceptions? The first graph displays how Working at Iowa statements, taken as a whole, correlated with the engagement score for the University of Iowa. The correlation indicates how efforts to improve Working at Iowa might be associated with improved engagement. How strong are these correlations? A benchmark study <sup>3</sup> found that measures of attitudes and behavior are strongly related at approximately **0.30**, moderately related at approximately **0.20**, and weakly related at approximately **0.10**.