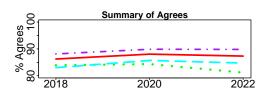

# **Survey Results**

The Trended Comparison section of this report displays the 2022 UI results with those from 2018 and 2020, but for consistent data comparison, results from UI Health Care are excluded. Color and shading illustrate the difference in survey responses across the six options (strongly agree, agree, slightly agree, slightly disagree, disagree, and strongly disagree). The survey data are a snapshot taken at a point in time. In comparison to past years, it does not represent the change within a constant cohort of respondents.