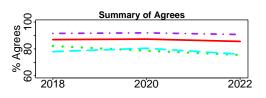

# **Survey Results**

The Trended Comparison section of this report displays the 2022 UI results with those from 2018 and 2020, but for consistent data comparison, results from UI Health Care are excluded. Color and shading illustrate the difference in survey responses across the six options (strongly agree, agree, slightly agree, slightly disagree, disagree, and strongly disagree). The survey data are a snapshot taken at a point in time. In comparison to past years, it does not represent the change within a constant cohort of respondents.