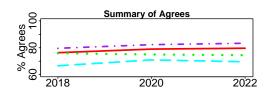

# **Survey Results**

The Trended Comparison section of this report displays the 2022 UI results with those from 2018 and 2020, but for consistent data comparison, results from UI Health Care are excluded. Color and shading illustrate the difference in survey responses across the six options (strongly agree, agree, slightly agree, slightly disagree, disagree, and strongly disagree). The survey data are a snapshot taken at a point in time. In comparison to past years, it does not represent the change within a constant cohort of respondents.