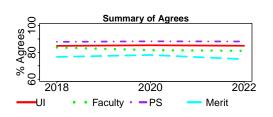

# **Survey Results**

The Trended Comparison section of this report displays the 2022 UI results with those from 2018 and 2020, but for consistent data comparison, results from UI Health Care are excluded. Color and shading illustrate the difference in survey responses across the six options (strongly agree, agree, slightly agree, slightly disagree, disagree, and strongly disagree). The survey data are a snapshot taken at a point in time. In comparison to past years, it does not represent the change within a constant cohort of respondents.