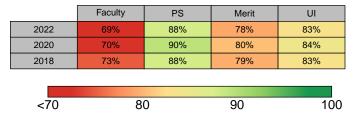

# **Survey Results**

The Trended Comparison section of this report displays the 2022 UI results with those from 2018 and 2020, but for consistent data comparison, results from UI Health Care are excluded. Color and shading illustrate the difference in survey responses across the six options (strongly agree, agree, slightly agree, slightly disagree, disagree, and strongly disagree). The survey data are a snapshot taken at a point in time. In comparison to past years, it does not represent the change within a constant cohort of respondents.