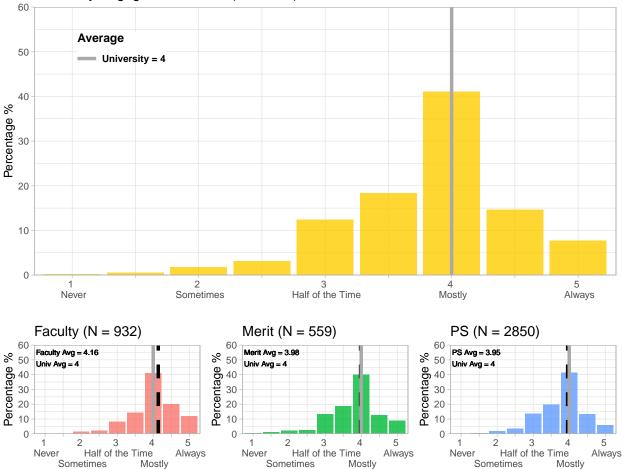

The charts below display average engagement scores based upon these survey items.

 $<sup>^1</sup>$ Kahn, W.A. (1990). Psychological conditions of personal engagement and disengagement at work. Academy of Management Journal, 33, 692-724.

# **Engagement Score Result**

Engagement behaviors show how personally connected people are to their jobs in terms of giving their full effort, paying close attention to their work, and emotionally caring about what they do.<sup>1</sup> The Working at Iowa (WAI) Survey supports the engagement and productivity of University faculty and staff. To measure engagement, a validated scale<sup>2</sup> was used that asks how much an individual focuses their physical, mental, and emotional energy at work according to these WAI statements: